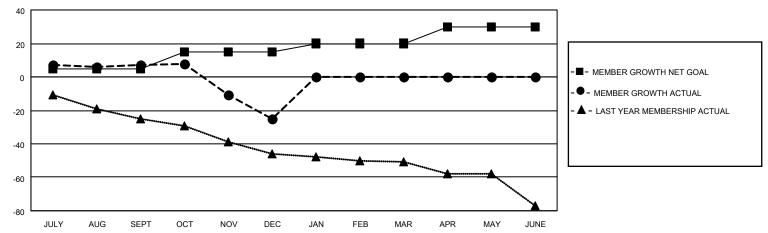

#### GOALS AND ACTUAL MEMBERS CUMULATIVE

| DROPPED CLUBS: 2 |    | 12 CLUBS OF 30 ADDED 1 OR | GENDER DISTRIBUTION             |                              |  |
|------------------|----|---------------------------|---------------------------------|------------------------------|--|
|                  |    | MORE NEW MEMBERS          | MALE<br>FEMALE                  | 346 (57.96%)<br>251 (42.04%) |  |
| DROPPED MEMBERS  |    |                           | NON BINARY PREFER NOT TO ANSWER | 0 (0.00%)                    |  |
| DECEASED         | 2  |                           | THE ENTITY TO ANOWER            | 0 (0.0070)                   |  |
| CLUB CANCELLED   | 18 | CLICK HERE FOR CUMULATIVE | TOTAL FAMILY UNIT MEMBERS 141   |                              |  |
| OTHER            | 36 | MEMBERSHIP DATA           |                                 |                              |  |
| TOTAL            | 56 |                           | FAMILY MEMBERS PAYING HAI       | LF DUES 72                   |  |
|                  |    |                           |                                 |                              |  |